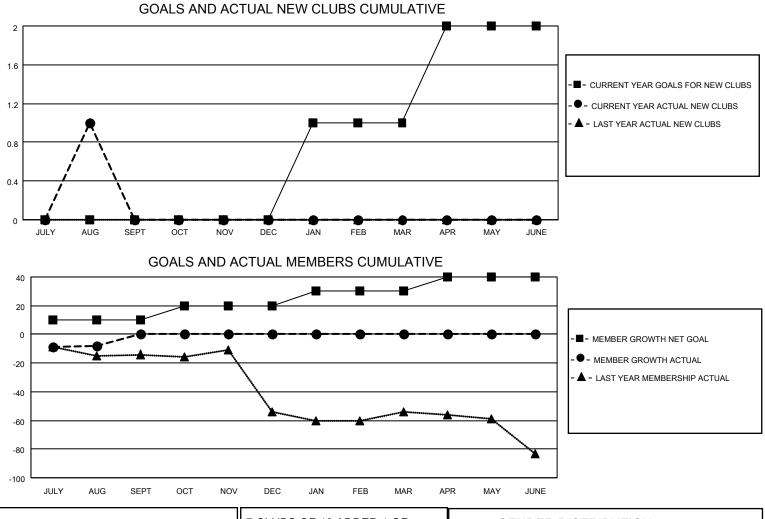

## LOCATION MASSACHUSETTS

District 33 N

Results as of: 8/31/2022

| Clubs                 |               |           |               | Members               |                        |                         |                                                    |
|-----------------------|---------------|-----------|---------------|-----------------------|------------------------|-------------------------|----------------------------------------------------|
| RESULTS FOR 2022-2023 |               |           |               | RESULTS FOR 2022-2023 |                        |                         |                                                    |
| QUARTER               | NEW CLUB GOAL | NEW CLUBS | DROPPED CLUBS | QUARTER               | BER GROWTH NET<br>GOAL | MEMBER GROWTH<br>ACTUAL | DROPPED<br>MEMBERS ACTUAL<br>(including transfers) |
| JULY/AUG/SEPT         | 0             | 1         | 0             | JULY/AUG/SEPT         | 10                     | 31                      | 39                                                 |
| OCT/NOV/DEC           | 0             | 0         | 0             | OCT/NOV/DEC           | 10                     | 0                       | 0                                                  |
| JAN/FEB/MAR           | 1             | 0         | 0             | JAN/FEB/MAR           | 10                     | 0                       | 0                                                  |
| APR/MAY/JUNE          | 1             | 0         | 0             | APR/MAY/JUNE          | 10                     | 0                       | 0                                                  |